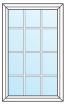

#### GRID PATTERNS

Colonial

**Prairie** 

Perimeter Prairie

Valance

### GRID STYLES (FACE WIDTH: 7/8")

Flat Grids

Between Glass

Sculptured Grids Between Glass

Simulated Divided Lights