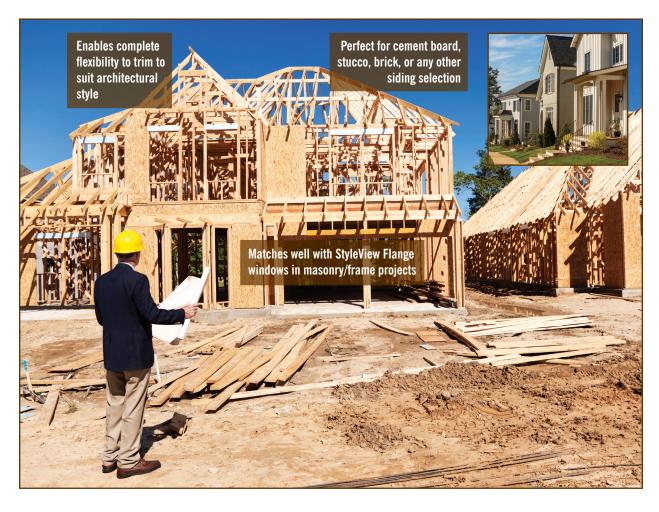

# FOR DISTINCTIVE STYLE

Up until now, YKK AP StyleView® single-hung windows were only available with an integral brick mould. While field installation was a snap, we realize home builders sometimes need more flexibility to accommodate trending architectural styles and siding selections. That's why we developed StyleView Contemporary Windows. Unlike the appearance of typical bevel frames, StyleView Contemporary Windows feature architectural details which stand alone as a contemporary frame or becomes the foundation for virtually any add-on trim detail. Home builders—and buyers—now have nearly limitless options to create homes with distinctive style. Without compromising the quality, performance and value that all StyleView windows and doors deliver.

# STYLEVIEW® CONTEMPORARY AND FLANGE WINDOWS PERFORM GREAT TOGETHER