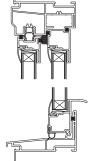

# STYLEVIEW® CONTEMPORARY AND FLANGE WINDOWS PERFORM GREAT TOGETHER

#### Contemporary

Single-Hung with Flange