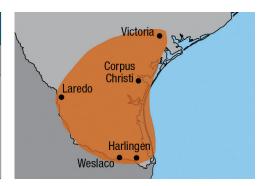

| Southern TX Dedi | TX Dedicated Route - Texas                                                                              |  |
|------------------|---------------------------------------------------------------------------------------------------------|--|
| Delivery Day(s)  | Location(s) Covered                                                                                     |  |
| Thursdays        | <b>Texas:</b> Corpus Christi, Harlingen, Laredo, McAllen, Mission, Pharr,<br>Troy, Victoria and Weslaco |  |