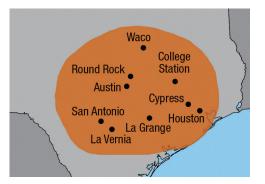

| Delivery Day(s) | Location(s) Covered                                                    |
|-----------------|------------------------------------------------------------------------|
|                 | Texas: Austin, Baytown, Buda, Channelview, Cleveland, College          |
|                 | Station, Conroe, Cypress, Fulshear, Highlands, Houston, Katy, Kileen,  |
| Thursdays       | La Grange, La Vernia, Missouri City, Pasadena, Pflugerville, Richmond, |
|                 | Rosenberg, Round Rock, San Antonio, Sealy, Spring, Stafford, Sugar     |
|                 | Land, Waco and Waller                                                  |

| Southern TX Dedi | TX Dedicated Route - Texas                                                                              |  |
|------------------|---------------------------------------------------------------------------------------------------------|--|
| Delivery Day(s)  | Location(s) Covered                                                                                     |  |
| Thursdays        | <b>Texas:</b> Corpus Christi, Harlingen, Laredo, McAllen, Mission, Pharr,<br>Troy, Victoria and Weslaco |  |