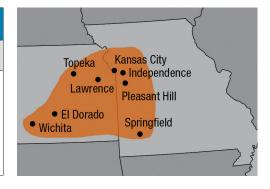

# **Routes**

| Kansas City Dedi | nsas City Dedicated Route - Kansas/Missouri                                                                                                                                                                                                  |  |
|------------------|----------------------------------------------------------------------------------------------------------------------------------------------------------------------------------------------------------------------------------------------|--|
| Delivery Day(s)  | Location(s) Covered                                                                                                                                                                                                                          |  |
| Mondays          | <b>Kansas:</b> Baldwin City, El Dorado, Havana, Kansas City, Lawrence,<br>New Century, Overland Park, Topeka and Wichita<br><b>Missouri:</b> Baldwin City, Greenwood, Independence, Kansas City,<br>Pleasant Hill, Riverside and Springfield |  |