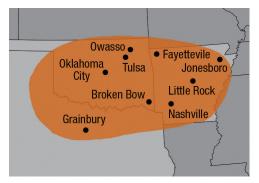

| Northern Dedic  | orthern Dedicated Route - Texas/Arkansas/Oklahoma                     |  |
|-----------------|-----------------------------------------------------------------------|--|
| Delivery Day(s) | Location(s) Covered                                                   |  |
|                 | Texas: Grainbury                                                      |  |
|                 | Arkansas: Benton, Cabot, Fayetteville, Fort Smith, Jonesboro,         |  |
| Mondays         | Little Rock, Nashville, North Little Rock and Sherwood                |  |
|                 | Oklahoma: Broken Bow, Cleveland, Collinsville, Lawton, Oklahoma City, |  |
|                 | Owasso and Tulsa                                                      |  |