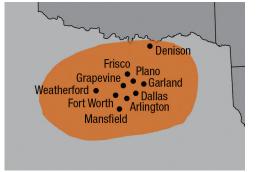

| Dallas Metro De | las Metro Dedicated Route - Texas                                                                                                                                                                                                                                                                                                        |  |
|-----------------|------------------------------------------------------------------------------------------------------------------------------------------------------------------------------------------------------------------------------------------------------------------------------------------------------------------------------------------|--|
| Delivery Day(s) | Location(s) Covered                                                                                                                                                                                                                                                                                                                      |  |
| Wednesdays      | <b>Texas:</b> Aledo, Arlington, Benbrook, Dallas, Denison, Denton, Euless,<br>Farmers Branch, Fate, Forest Hill, Fort Worth, Frisco, Garland, Granbury,<br>Grand Prairie, Grapevine, Haltom City, Irving, Keller, Krum, Mansfield,<br>Mesquite, Miudlothian, North Richland Hills, Plano, Prosper, Rhome,<br>Richardson, and Weatherford |  |