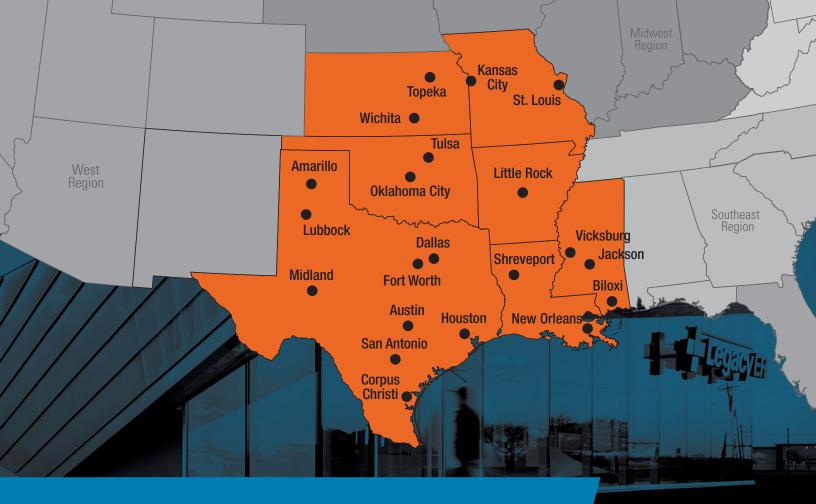

# Direct Freight: TEXAS REGION

# **Routes**

| Kansas City Dedi | nsas City Dedicated Route - Kansas/Missouri                                                                                                                                                                                                  |  |
|------------------|----------------------------------------------------------------------------------------------------------------------------------------------------------------------------------------------------------------------------------------------|--|
| Delivery Day(s)  | Location(s) Covered                                                                                                                                                                                                                          |  |
| Mondays          | <b>Kansas:</b> Baldwin City, El Dorado, Havana, Kansas City, Lawrence,<br>New Century, Overland Park, Topeka and Wichita<br><b>Missouri:</b> Baldwin City, Greenwood, Independence, Kansas City,<br>Pleasant Hill, Riverside and Springfield |  |

| Eastern Dedicate | astern Dedicated Route - Texas/Louisiana/Mississippi/Arkansas        |  |
|------------------|----------------------------------------------------------------------|--|
| Delivery Day(s)  | Location(s) Covered                                                  |  |
|                  | Texas: Longview, Nash, Paris, Quinlan, Sulphur Springs and Texarkana |  |
|                  | Louisiana: Delhi, Ruston and Shriveport                              |  |
| Mondays          | Mississippi: Brookhaven, Hattiesburg, Jackson, Laurel, Mendenhall,   |  |
|                  | Meridian, Philadelphia, Raymond and Vicksburg                        |  |
|                  | Arkansas: Magnolia                                                   |  |

| Northern Dedic  | orthern Dedicated Route - Texas/Arkansas/Oklahoma                     |  |
|-----------------|-----------------------------------------------------------------------|--|
| Delivery Day(s) | Location(s) Covered                                                   |  |
|                 | Texas: Grainbury                                                      |  |
|                 | Arkansas: Benton, Cabot, Fayetteville, Fort Smith, Jonesboro,         |  |
| Mondays         | Little Rock, Nashville, North Little Rock and Sherwood                |  |
|                 | Oklahoma: Broken Bow, Cleveland, Collinsville, Lawton, Oklahoma City, |  |
|                 | Owasso and Tulsa                                                      |  |

| Panhandle TX Dedicated Route - Texas |                                               |
|--------------------------------------|-----------------------------------------------|
| Delivery Day(s)                      | Location(s) Covered                           |
| Tuesdays                             | <b>Texas:</b> Amarillo, Lubbock and Plainview |

| Dallas Metro De | las Metro Dedicated Route - Texas                                                                                                                                                                                                                                                                                                        |  |
|-----------------|------------------------------------------------------------------------------------------------------------------------------------------------------------------------------------------------------------------------------------------------------------------------------------------------------------------------------------------|--|
| Delivery Day(s) | Location(s) Covered                                                                                                                                                                                                                                                                                                                      |  |
| Wednesdays      | <b>Texas:</b> Aledo, Arlington, Benbrook, Dallas, Denison, Denton, Euless,<br>Farmers Branch, Fate, Forest Hill, Fort Worth, Frisco, Garland, Granbury,<br>Grand Prairie, Grapevine, Haltom City, Irving, Keller, Krum, Mansfield,<br>Mesquite, Miudlothian, North Richland Hills, Plano, Prosper, Rhome,<br>Richardson, and Weatherford |  |

| Southern LA & M | outhern LA & MS Dedicated Route - Louisiana/Mississippi                                                                                                                                                                             |  |
|-----------------|-------------------------------------------------------------------------------------------------------------------------------------------------------------------------------------------------------------------------------------|--|
| Delivery Day(s) | Location(s) Covered                                                                                                                                                                                                                 |  |
| Wednesdays      | <b>Louisiana:</b> Baton Rouge, Chalmette, Covington, Eunice, Gretna,<br>Harahan, Houma, Lafayette, Lake Charles, Mandeville, Metairie,<br>New Orleans, Plaquemine, Slidell and Tickfaw<br><b>Mississippi:</b> Biloxi and Pascagoula |  |

| Delivery Day(s) | Location(s) Covered                                                    |
|-----------------|------------------------------------------------------------------------|
|                 | Texas: Austin, Baytown, Buda, Channelview, Cleveland, College          |
|                 | Station, Conroe, Cypress, Fulshear, Highlands, Houston, Katy, Kileen,  |
| Thursdays       | La Grange, La Vernia, Missouri City, Pasadena, Pflugerville, Richmond, |
|                 | Rosenberg, Round Rock, San Antonio, Sealy, Spring, Stafford, Sugar     |
|                 | Land, Waco and Waller                                                  |

| Southern TX Dedi | TX Dedicated Route - Texas                                                                              |  |
|------------------|---------------------------------------------------------------------------------------------------------|--|
| Delivery Day(s)  | Location(s) Covered                                                                                     |  |
| Thursdays        | <b>Texas:</b> Corpus Christi, Harlingen, Laredo, McAllen, Mission, Pharr,<br>Troy, Victoria and Weslaco |  |