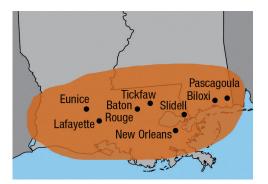

| Southern LA & M | outhern LA & MS Dedicated Route - Louisiana/Mississippi                                                                                                                                                                             |  |
|-----------------|-------------------------------------------------------------------------------------------------------------------------------------------------------------------------------------------------------------------------------------|--|
| Delivery Day(s) | Location(s) Covered                                                                                                                                                                                                                 |  |
| Wednesdays      | <b>Louisiana:</b> Baton Rouge, Chalmette, Covington, Eunice, Gretna,<br>Harahan, Houma, Lafayette, Lake Charles, Mandeville, Metairie,<br>New Orleans, Plaquemine, Slidell and Tickfaw<br><b>Mississippi:</b> Biloxi and Pascagoula |  |