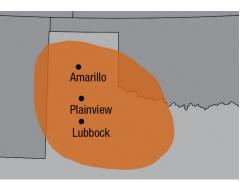

| Panhandle TX Dedicated Route - Texas |                                               |
|--------------------------------------|-----------------------------------------------|
| Delivery Day(s)                      | Location(s) Covered                           |
| Tuesdays                             | <b>Texas:</b> Amarillo, Lubbock and Plainview |