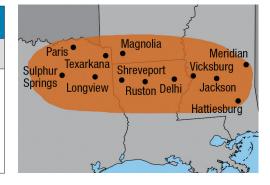

| Eastern Dedicate | astern Dedicated Route - Texas/Louisiana/Mississippi/Arkansas        |  |
|------------------|----------------------------------------------------------------------|--|
| Delivery Day(s)  | Location(s) Covered                                                  |  |
|                  | Texas: Longview, Nash, Paris, Quinlan, Sulphur Springs and Texarkana |  |
|                  | Louisiana: Delhi, Ruston and Shriveport                              |  |
| Mondays          | Mississippi: Brookhaven, Hattiesburg, Jackson, Laurel, Mendenhall,   |  |
|                  | Meridian, Philadelphia, Raymond and Vicksburg                        |  |
|                  | Arkansas: Magnolia                                                   |  |

| astern Dedicated Route - Texas/Louisiana/Mississippi/Arkansas                                                               |  |
|-----------------------------------------------------------------------------------------------------------------------------|--|
| Location(s) Covered                                                                                                         |  |
| <b>Texas:</b> Longview, Nash, Paris, Quinlan, Sulphur Springs and Texarkana                                                 |  |
| <b>Louisiana:</b> Delhi, Ruston and Shriveport<br><b>Mississippi:</b> Brookhaven, Hattiesburg, Jackson, Laurel, Mendenhall, |  |
| Meridian, Philadelphia, Raymond and Vicksburg                                                                               |  |
| Arkansas: Magnolia                                                                                                          |  |
|                                                                                                                             |  |

| Southern LA & M | outhern LA & MS Dedicated Route - Louisiana/Mississippi                                                                                                                                                                             |  |
|-----------------|-------------------------------------------------------------------------------------------------------------------------------------------------------------------------------------------------------------------------------------|--|
| Delivery Day(s) | Location(s) Covered                                                                                                                                                                                                                 |  |
| Wednesdays      | <b>Louisiana:</b> Baton Rouge, Chalmette, Covington, Eunice, Gretna,<br>Harahan, Houma, Lafayette, Lake Charles, Mandeville, Metairie,<br>New Orleans, Plaquemine, Slidell and Tickfaw<br><b>Mississippi:</b> Biloxi and Pascagoula |  |