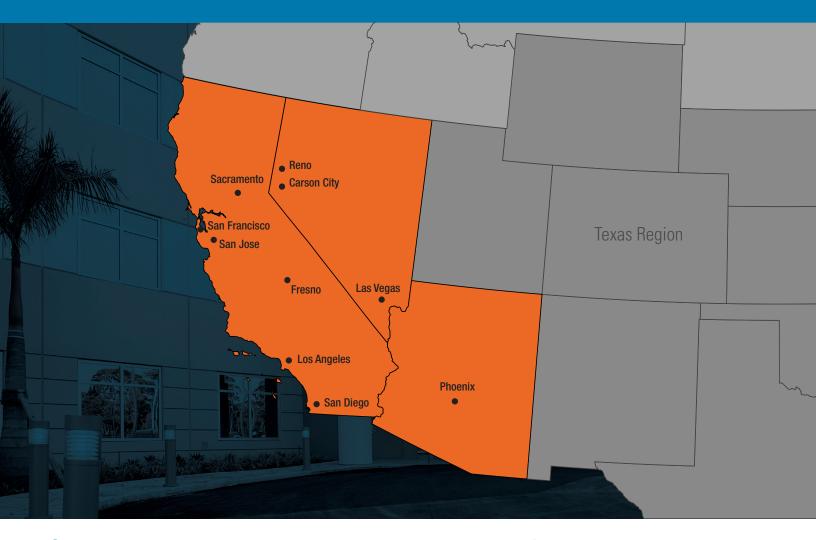

# CALIFORNIA & ARIZONA ROUTE SCHEDULE

Deliveries are normally scheduled to occur between Tuesday and Thursday of each week depending on the location. Customers will be notified with a more detailed shipping status each week to ensure a timely delivery.

Not all areas are covered by this schedule. Contact your YKK AP representative to confirm that your location is included

All coverage and delivery schedules subject to change.

Delivery day will vary depending on truckload for that week.