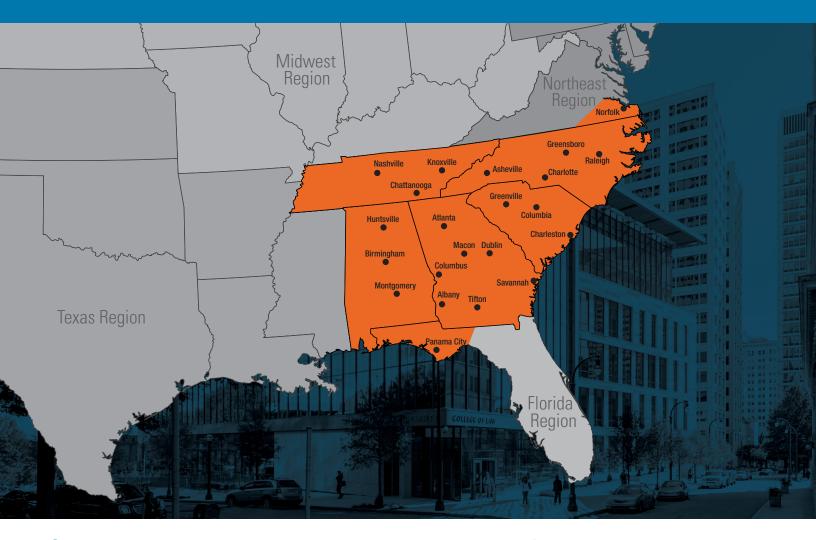

# RELIABLE DELIVERY - UNDAMAGED PRODUCT

### SOUTHEAST ROUTE SCHEDULE

| Delivery             | Route Details                                                  |
|----------------------|----------------------------------------------------------------|
| Monday               | Montgomery, AL / Birmingham, AL / Columbus, GA                 |
|                      | Fayetteville, NC / Raleigh, NC / Rocky Mount, NC               |
| Monday / Tuesday     | Tifton, GA / Albany, GA / Panama City, FL                      |
|                      | Huntsville, AL / Jackson, TN / Clarksville, TN / Nashville, TN |
| Tuesday / Wednesday  | Macon, GA / Augusta, GA / Savannah, GA                         |
| Wednesday            | Johnson City, TN / Charlotte, NC                               |
| Wednesday / Thursday | Charleston, SC / Columbia, SC / Florence, SC / Georgetown, SC  |
| Thursday             | Greensboro, NC / Winston-Salem, NC / Danville, VA              |
| Thursday / Friday    | Atlanta Metro (100+ mile radius from McDonough)                |
| Friday               | Athens, GA / Chattanooga, TN / Knoxville, TN / Greenville, SC  |
|                      | Norfolk, VA / Virginia Beach, VA / Asheville, NC               |

Customers are still able to pick up orders from their local branch. Not all areas are covered by this schedule. Contact your branch to confirm that your location is included or find out how your location can be added to the Southeast route schedule. All coverage and delivery schedules subject to change. Delivery day for two-day routes will vary depending on truckload for that week.