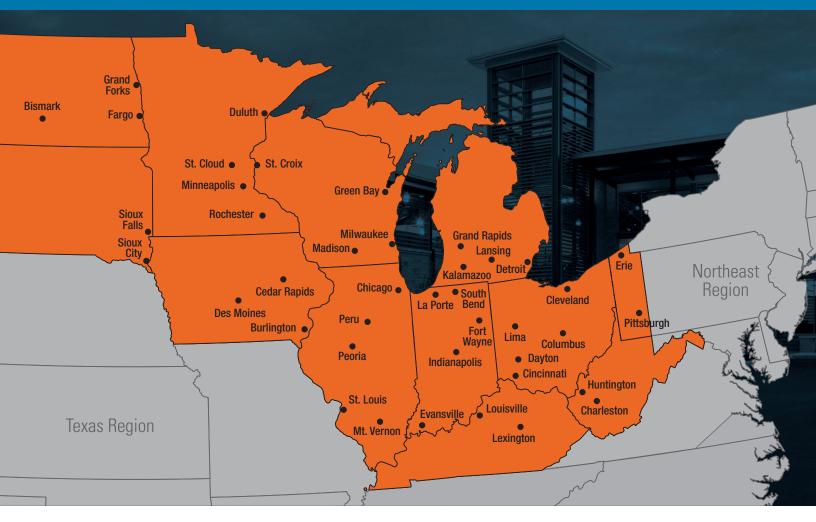

## MIDWEST ROUTE SCHEDULE

| Delivery             | Route Details                                                                    |
|----------------------|----------------------------------------------------------------------------------|
| Monday / Tuesday     | Cleveland, OH / Columbus, OH / Dayton, OH / Lima, OH                             |
|                      | Detroit, MI / Grand Rapids, MI / Kalamazoo, MI / Lansing, MI                     |
| Tuesday              | Indianapolis, IN / Muncie, IN                                                    |
| Tuesday / Wednesday  | Minneapolis, MN / St. Cloud, MN / Milwaukee, WI / Madison, WI                    |
| Wednesday / Thursday | Charleston, WV / Huntington, WV / Cincinnati, OH                                 |
|                      | Burlington, IA / Cedar Rapids, IA / Chicago, IL / Decator, IL                    |
| Friday               | St. Louis, MO / Mt. Vernon, IL / Evansville, IN / Lexington, KY / Louisville, KY |
|                      | Fort Wayne, IN / La Porte, IN / South Bend, IN                                   |

Customers are still able to pick up orders from their local branch. Not all areas are covered by this schedule. Contact your branch to confirm that your location is included or find out how your location can be added to the Midwest Route schedule. *All coverage and delivery schedules subject to change. Delivery day for two-day routes will vary depending on truckload for that week.* 