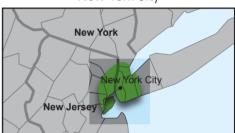

| Route                  | Route Detail                                       | Delivery  |
|------------------------|----------------------------------------------------|-----------|
| Northwest Maryland     | Frederick and Hagerstown, MD and Manassas, VA Area | Monday    |
| Eastern Pennsylvania   | Philadelphia, PA local and Southern NJ area        | Mon/Weds  |
| Baltimore/D.C.         | Baltimore, MD and Winchester, VA area              | Mon/Thurs |
| Northeast PA/ New York | Newburgh and Albany, NY and Scranton, PA area      | Tues/Weds |
| Southern Pennsylvania  | Harrisburg, PA area                                | Tues/Fri  |
| New York City          | New York, NY Area (Boroughs)                       | Wednesday |
| Northern New Jersey    | Allentown, PA and Northern NJ area                 | Thursday  |
| Delaware               | Dover, DE area                                     | Friday    |