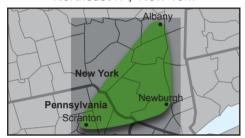

| Route                  | Route Detail                                       | Delivery  |
|------------------------|----------------------------------------------------|-----------|
| Northwest Maryland     | Frederick and Hagerstown, MD and Manassas, VA Area | Monday    |
| Eastern Pennsylvania   | Philadelphia, PA local and Southern NJ area        | Mon/Weds  |
| Baltimore/D.C.         | Baltimore, MD and Winchester, VA area              | Mon/Thurs |
| Northeast PA/ New York | Newburgh and Albany, NY and Scranton, PA area      | Tues/Weds |
| Southern Pennsylvania  | Harrisburg, PA area                                | Tues/Fri  |
| New York City          | New York, NY Area (Boroughs)                       | Wednesday |
| Northern New Jersey    | Allentown, PA and Northern NJ area                 | Thursday  |
| Delaware               | Dover, DE area                                     | Friday    |