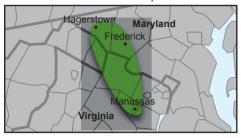

Northwest Maryland

Eastern Pennsylvania

Baltimore/D.C.

Northeast PA/ New York

Southern Pennsylvania

New York City

Northern New Jersey

Delaware

| Route                  | Route Detail                                       | Delivery  |
|------------------------|----------------------------------------------------|-----------|
| Northwest Maryland     | Frederick and Hagerstown, MD and Manassas, VA Area | Monday    |
| Eastern Pennsylvania   | Philadelphia, PA local and Southern NJ area        | Mon/Weds  |
| Baltimore/D.C.         | Baltimore, MD and Winchester, VA area              | Mon/Thurs |
| Northeast PA/ New York | Newburgh and Albany, NY and Scranton, PA area      | Tues/Weds |
| Southern Pennsylvania  | Harrisburg, PA area                                | Tues/Fri  |
| New York City          | New York, NY Area (Boroughs)                       | Wednesday |
| Northern New Jersey    | Allentown, PA and Northern NJ area                 | Thursday  |
| Delaware               | Dover, DE area                                     | Friday    |