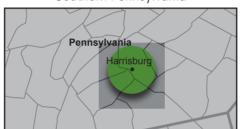

| Route                  | Route Detail                                       | Delivery  |
|------------------------|----------------------------------------------------|-----------|
| Northwest Maryland     | Frederick and Hagerstown, MD and Manassas, VA Area | Monday    |
| Eastern Pennsylvania   | Philadelphia, PA local and Southern NJ area        | Mon/Weds  |
| Baltimore/D.C.         | Baltimore, MD and Winchester, VA area              | Mon/Thurs |
| Northeast PA/ New York | Newburgh and Albany, NY and Scranton, PA area      | Tues/Weds |
| Southern Pennsylvania  | Harrisburg, PA area                                | Tues/Fri  |
| New York City          | New York, NY Area (Boroughs)                       | Wednesday |
| Northern New Jersey    | Allentown, PA and Northern NJ area                 | Thursday  |
| Delaware               | Dover, DE area                                     | Friday    |