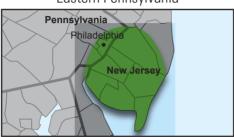

Northwest Maryland

Eastern Pennsylvania

Baltimore/D.C.

Northeast PA/ New York

Southern Pennsylvania

New York City

Northern New Jersey

Delaware

| Route                  | Route Detail                                       | Delivery  |
|------------------------|----------------------------------------------------|-----------|
| Northwest Maryland     | Frederick and Hagerstown, MD and Manassas, VA Area | Monday    |
| Eastern Pennsylvania   | Philadelphia, PA local and Southern NJ area        | Mon/Weds  |
| Baltimore/D.C.         | Baltimore, MD and Winchester, VA area              | Mon/Thurs |
| Northeast PA/ New York | Newburgh and Albany, NY and Scranton, PA area      | Tues/Weds |
| Southern Pennsylvania  | Harrisburg, PA area                                | Tues/Fri  |
| New York City          | New York, NY Area (Boroughs)                       | Wednesday |
| Northern New Jersey    | Allentown, PA and Northern NJ area                 | Thursday  |
| Delaware               | Dover, DE area                                     | Friday    |