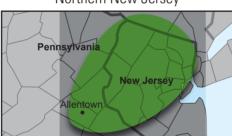

| Route                  | Route Detail                                       | Delivery  |
|------------------------|----------------------------------------------------|-----------|
| Northwest Maryland     | Frederick and Hagerstown, MD and Manassas, VA Area | Monday    |
| Eastern Pennsylvania   | Philadelphia, PA local and Southern NJ area        | Mon/Weds  |
| Baltimore/D.C.         | Baltimore, MD and Winchester, VA area              | Mon/Thurs |
| Northeast PA/ New York | Newburgh and Albany, NY and Scranton, PA area      | Tues/Weds |
| Southern Pennsylvania  | Harrisburg, PA area                                | Tues/Fri  |
| New York City          | New York, NY Area (Boroughs)                       | Wednesday |
| Northern New Jersey    | Allentown, PA and Northern NJ area                 | Thursday  |
| Delaware               | Dover, DE area                                     | Friday    |