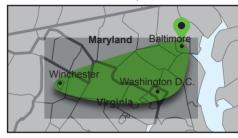

Northwest Maryland

Eastern Pennsylvania

Baltimore/D.C.

Northeast PA/ New York

Southern Pennsylvania

New York City

Northern New Jersey

Delaware

| Route                  | Route Detail                                       | Delivery  |
|------------------------|----------------------------------------------------|-----------|
| Northwest Maryland     | Frederick and Hagerstown, MD and Manassas, VA Area | Monday    |
| Eastern Pennsylvania   | Philadelphia, PA local and Southern NJ area        | Mon/Weds  |
| Baltimore/D.C.         | Baltimore, MD and Winchester, VA area              | Mon/Thurs |
| Northeast PA/ New York | Newburgh and Albany, NY and Scranton, PA area      | Tues/Weds |
| Southern Pennsylvania  | Harrisburg, PA area                                | Tues/Fri  |
| New York City          | New York, NY Area (Boroughs)                       | Wednesday |
| Northern New Jersey    | Allentown, PA and Northern NJ area                 | Thursday  |
| Delaware               | Dover, DE area                                     | Friday    |