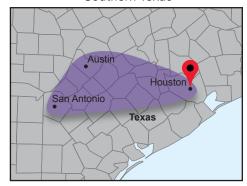

Northeast Texas / Oklahoma

Dallas / Ft. Worth Metro

Southern Texas

N Louisiana and N Mississippi

S Louisiana and S Mississippi

Central Arkansas

| Route                         | Route Detail                                                                            | Delivery     |
|-------------------------------|-----------------------------------------------------------------------------------------|--------------|
| Northeast Texas / Oklahoma    | Denison, TX and Tulsa, Norman and Oklahoma City, OK                                     | Mon/Tues     |
| Dallas / Ft. Worth Metro      | Dallas, Ft. Worth, Irving and Richland Hills, TX                                        | Wednesday    |
| Southern Texas                | Houston, San Antonio and Austin, TX                                                     | Thurs/Friday |
| N Louisiana and N Mississippi | Shreveport and Ruston, LA and Meridian and Jackson, MS (I-20 Corridor)                  | Mon/Tues     |
| S Louisiana and S Mississippi | Baton Rouge, Houma and New Orleans, LA and Hattiesburg and Gulfport, MS (I-10 Corridor) | Thurs/Fri    |
| Central Arkansas              | Jonesboro, Little Rock and Texarkana, AR                                                | Tues/Weds    |

Denotes Branch Locations.

All cities covered and delivery schedules subject to change.