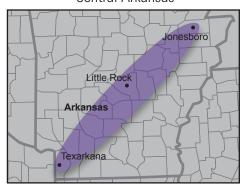

Northeast Texas / Oklahoma

Dallas / Ft. Worth Metro

Southern Texas

N Louisiana and N Mississippi

S Louisiana and S Mississippi

Central Arkansas

| Route                         | Route Detail                                                                            | Delivery     |
|-------------------------------|-----------------------------------------------------------------------------------------|--------------|
| Northeast Texas / Oklahoma    | Denison, TX and Tulsa, Norman and Oklahoma City, OK                                     | Mon/Tues     |
| Dallas / Ft. Worth Metro      | Dallas, Ft. Worth, Irving and Richland Hills, TX                                        | Wednesday    |
| Southern Texas                | Houston, San Antonio and Austin, TX                                                     | Thurs/Friday |
| N Louisiana and N Mississippi | Shreveport and Ruston, LA and Meridian and Jackson, MS (I-20 Corridor)                  | Mon/Tues     |
| S Louisiana and S Mississippi | Baton Rouge, Houma and New Orleans, LA and Hattiesburg and Gulfport, MS (I-10 Corridor) | Thurs/Fri    |
| Central Arkansas              | Jonesboro, Little Rock and Texarkana, AR                                                | Tues/Weds    |

Denotes Branch Locations.

All cities covered and delivery schedules subject to change.