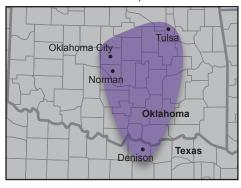

Northeast Texas / Oklahoma

Dallas / Ft. Worth Metro

Southern Texas

N Louisiana and N Mississippi

S Louisiana and S Mississippi

Central Arkansas

| Route                         | Route Detail                                                                            | Delivery     |
|-------------------------------|-----------------------------------------------------------------------------------------|--------------|
| Northeast Texas / Oklahoma    | Denison, TX and Tulsa, Norman and Oklahoma City, OK                                     | Mon/Tues     |
| Dallas / Ft. Worth Metro      | Dallas, Ft. Worth, Irving and Richland Hills, TX                                        | Wednesday    |
| Southern Texas                | Houston, San Antonio and Austin, TX                                                     | Thurs/Friday |
| N Louisiana and N Mississippi | Shreveport and Ruston, LA and Meridian and Jackson, MS (I-20 Corridor)                  | Mon/Tues     |
| S Louisiana and S Mississippi | Baton Rouge, Houma and New Orleans, LA and Hattiesburg and Gulfport, MS (I-10 Corridor) | Thurs/Fri    |
| Central Arkansas              | Jonesboro, Little Rock and Texarkana, AR                                                | Tues/Weds    |

Denotes Branch Locations.

All cities covered and delivery schedules subject to change.