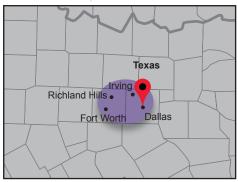

Northeast Texas / Oklahoma

Dallas / Ft. Worth Metro

Southern Texas

N Louisiana and N Mississippi

S Louisiana and S Mississippi

Central Arkansas

| Route                         | Route Detail                                                                            | Delivery     |
|-------------------------------|-----------------------------------------------------------------------------------------|--------------|
| Northeast Texas / Oklahoma    | Denison, TX and Tulsa, Norman and Oklahoma City, OK                                     | Mon/Tues     |
| Dallas / Ft. Worth Metro      | Dallas, Ft. Worth, Irving and Richland Hills, TX                                        | Wednesday    |
| Southern Texas                | Houston, San Antonio and Austin, TX                                                     | Thurs/Friday |
| N Louisiana and N Mississippi | Shreveport and Ruston, LA and Meridian and Jackson, MS (I-20 Corridor)                  | Mon/Tues     |
| S Louisiana and S Mississippi | Baton Rouge, Houma and New Orleans, LA and Hattiesburg and Gulfport, MS (I-10 Corridor) | Thurs/Fri    |
| Central Arkansas              | Jonesboro, Little Rock and Texarkana, AR                                                | Tues/Weds    |

Denotes Branch Locations.

All cities covered and delivery schedules subject to change.