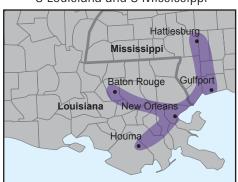

Northeast Texas / Oklahoma

Dallas / Ft. Worth Metro

Southern Texas

N Louisiana and N Mississippi

S Louisiana and S Mississippi

Central Arkansas

| Route                         | Route Detail                                                                            | Delivery     |
|-------------------------------|-----------------------------------------------------------------------------------------|--------------|
| Northeast Texas / Oklahoma    | Denison, TX and Tulsa, Norman and Oklahoma City, OK                                     | Mon/Tues     |
| Dallas / Ft. Worth Metro      | Dallas, Ft. Worth, Irving and Richland Hills, TX                                        | Wednesday    |
| Southern Texas                | Houston, San Antonio and Austin, TX                                                     | Thurs/Friday |
| N Louisiana and N Mississippi | Shreveport and Ruston, LA and Meridian and Jackson, MS (I-20 Corridor)                  | Mon/Tues     |
| S Louisiana and S Mississippi | Baton Rouge, Houma and New Orleans, LA and Hattiesburg and Gulfport, MS (I-10 Corridor) | Thurs/Fri    |
| Central Arkansas              | Jonesboro, Little Rock and Texarkana, AR                                                | Tues/Weds    |

Denotes Branch Locations.

All cities covered and delivery schedules subject to change.