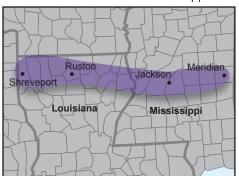

Northeast Texas / Oklahoma

Dallas / Ft. Worth Metro

Southern Texas

N Louisiana and N Mississippi

S Louisiana and S Mississippi

Central Arkansas

| Route                         | Route Detail                                                                            | Delivery     |
|-------------------------------|-----------------------------------------------------------------------------------------|--------------|
| Northeast Texas / Oklahoma    | Denison, TX and Tulsa, Norman and Oklahoma City, OK                                     | Mon/Tues     |
| Dallas / Ft. Worth Metro      | Dallas, Ft. Worth, Irving and Richland Hills, TX                                        | Wednesday    |
| Southern Texas                | Houston, San Antonio and Austin, TX                                                     | Thurs/Friday |
| N Louisiana and N Mississippi | Shreveport and Ruston, LA and Meridian and Jackson, MS (I-20 Corridor)                  | Mon/Tues     |
| S Louisiana and S Mississippi | Baton Rouge, Houma and New Orleans, LA and Hattiesburg and Gulfport, MS (I-10 Corridor) | Thurs/Fri    |
| Central Arkansas              | Jonesboro, Little Rock and Texarkana, AR                                                | Tues/Weds    |

Denotes Branch Locations.

All cities covered and delivery schedules subject to change.