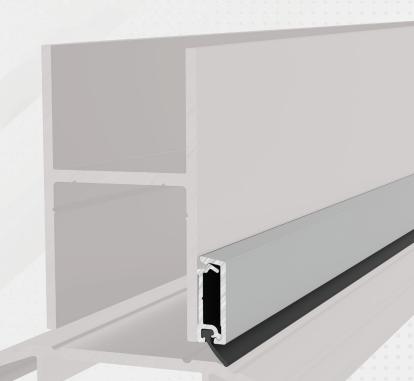

#### **Description**

Extruded aluminum wirh surface applied weatherstrip with elastomer sweep and concealed fasteners that is applied to the bottom interior door rail. Comes in 3'-0" or 4'-0" sizing options.

#### **Material Composition**

Aluminum with Elastomer Weather-strip

### **Vendor Part or Series**

H-7107 0300 for 3'-"O Option H-7107 0400 for 4'-"O Option

H–7107 Standard Bottom-Rail Door Sweep with Weatherstrip