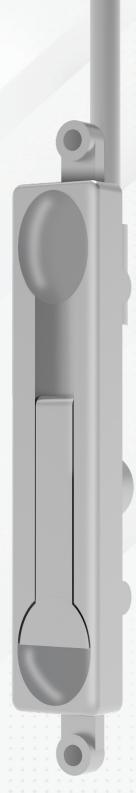

## **Description**

Made for the Inactive Leaf on Door Pairs

- Top and bottom bolts in inactive leaf provide two lock points allowing active door leaf to lock into inactive leaf.
- Flush bolts are flush mounted in door stile "edge." for a clean look.

## **Application**

- Flushbolt Rod length for 12" Centerline of face installation.
- Solid 1/2" Steel Rod Bolt with beveled end for 9/16" x 1" slot
- Positive "U" joint actuator for a secure locking setup.

### **Vendor Part or Series**

Calibre FL-1002 Flushbolt (E1-0331-628 Clear) Calibre FL-1002 Flushbolt (E1-0331-335 Black)

21-5032-00