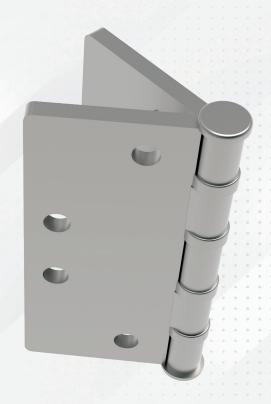

#### **Description**

- Grade 1 Heavy Weight quality. Five knuckle, four ball bearing brass with stainless steel pin. Testing in conformance with ANSI-A156.1-81.
- Pin is non-rising with an optional non removable pin (NRP) available.
- Radius corner hinge. 4-1/2" X 4-1/2" by 0.180" thickness (114.3mm by 114.3mm by 4.6mm).
- Tapped back-up reinforcing plates are provided for each part of the hinge.

## **Material Composition**

304 Stainless Steel with Stainless Steel Pin

## **Application**

- Fully mortised into door hinge stile and frame hinge jamb. On 40M/50M, hinge is mortised into frame, but requires no backer plate for extra strength.
- Back-up or reinforcing plates are used henever mortising of hinge is required.
- Intermediate Hinge is standard on all 40M/50M doors and recommended on high traffic applications. Doors over 7'-6" high also require intermediate hinges.