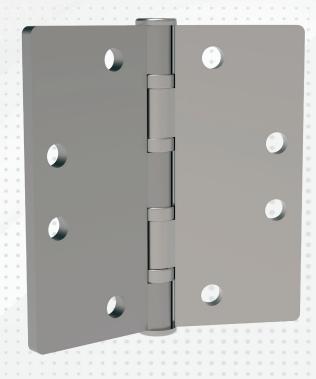

#### **Description**

- Grade 1 Heavy Weight quality. Five knuckle, four ball bearing brass with stainless steel pin. Testing in conformance with ANSI-A156.1-81.
- Pin is non-rising with an optional non removable pin (NRP) available.
- Radius corner hinge. 4-1/2" X 4-1/2" by 0.180" thickness (114.3mm by 114.3mm by 4.6mm).
- Tapped back-up reinforcing plates are provided for each part of the hinge.

## **Material Composition**

304 Stainless Steel with Stainless Steel Pin

## **Application**

- Fully mortised into door hinge stile and frame hinge jamb. On 40M/50M, hinge is mortised into frame, but requires no backer plate for extra strength.
- Back-up or reinforcing plates are used henever mortising of hinge is required.
- Intermediate Hinge is standard on all 40M/50M doors and recommended on high traffic applications. Doors over 7'-6" high also require intermediate hinges.