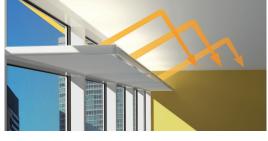

Luminance incorporates a unique assembly process that includes a tilt-down panel feature allowing easy maintenance of the light reflecting surface and the glazing above it. This surface is highly reflective and slightly textured, yielding a penetrating, diffused light deeper into the interior space. Luminance is the ideal complement to YKK AP's ThermaShade<sup>®</sup> and together provides a complete sun control solution.