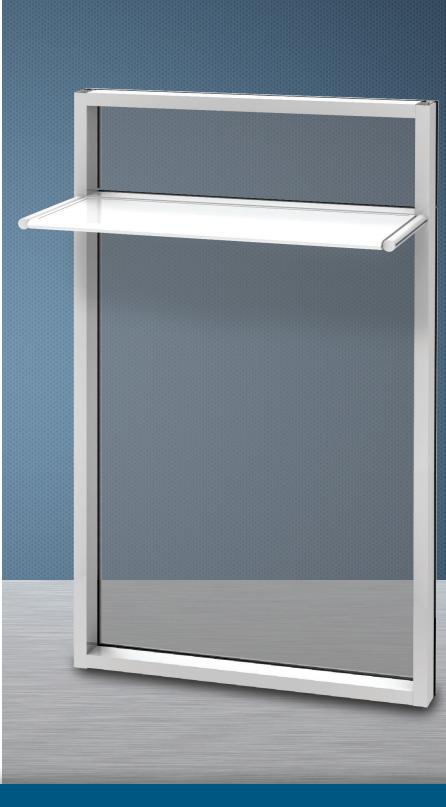

## **Product Description**

The Luminance<sup>®</sup> Light Shelf system incorporates modern design elements and maintenance features offering the most attractive and functional light shelf system on the market. This unique system is constructed from high quality aluminum extrusions and a lightweight, rigid honeycomb core panel with a durable melamine surface.

Luminance incorporates a unique assembly process that includes a tilt-down panel feature allowing easy maintenance of the light reflecting surface and the glazing above it. This surface is highly reflective and slightly textured, yielding a penetrating, diffused light deeper into the interior space. Luminance is the ideal complement to YKK AP's ThermaShade<sup>®</sup> and together provides a complete sun control solution.