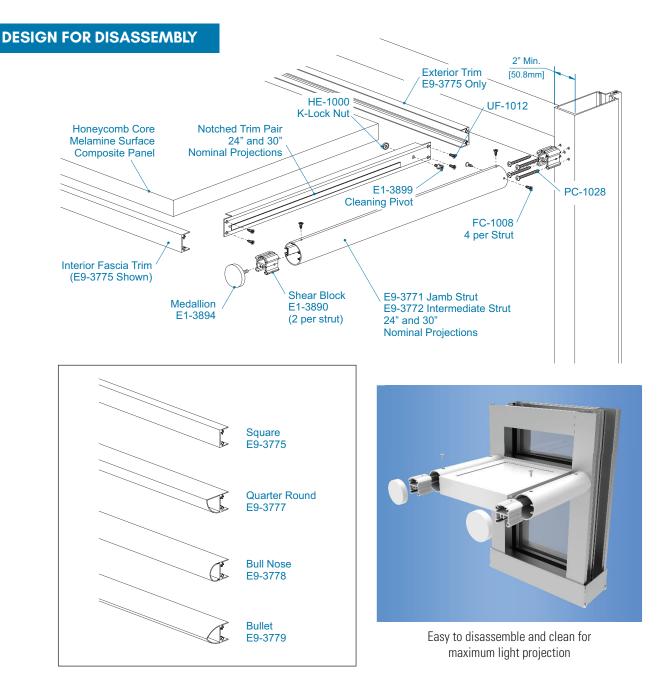

Luminance incorporates a unique assembly process that includes a tilt-down panel feature allowing easy maintenance of the light reflecting surface and the glazing above it. This surface is highly reflective and slightly textured, yielding a penetrating, diffused light deeper into the interior space. Luminance is the ideal complement to YKK AP's ThermaShade<sup>®</sup> and together provides a complete sun control solution.

## **Product Options & Features**

- Modular components simplify fabrication, installation and replacement
- Can be applied to all YKK AP systems that have a minimum 2" interior face dimension
- All fabrication and most assembly can be completed in the shop, reducing overall cost
- The pivoting panel feature makes each modular panel component very easy to clean